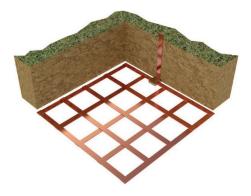

## OTHER SIZES ARE AVAILABLE UPON REQUEST

When buried horizontally, **Earth Mats** can provide an equipotential plane for protecting operators at switching positions.