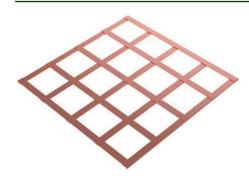

## **Lattice Copper Earth Mats**

Kingsmill  ${\bf Lattice\ Copper\ Earth\ Mats}$  are used where step potential could cause problems.

They are a lower cost option to the solid plates and when used with **Marconite®**, they provide a long lasting earth solution.

Generally used as an electrode where significant amounts of fault current can be encountered.

| LENGTH x WIDTH (mm) | THICKNESS (mm) | SURFACE AREA (m²) | GRID  | WEIGHT<br>(kg) | PART NO. |
|---------------------|----------------|-------------------|-------|----------------|----------|
| 600 x 600           | 3.0            | 0.31              | 5 Bar | 4.02           | LCEM630  |
| 900 x 900           | 3.0            | 0.65              | 5 Bar | 5.90           | LCEM930  |