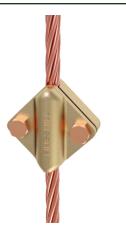

## **Cable Test Clamps**

**Cable Test Clamps** are used to form a disconnecting joint between the Down Conductor System and the Earthing System. The conductors overlap end to end and secure together using two bolts.

Material: Gunmetal

Standard: BS:EN 62561-1, Class H

Tightening Torque: 6Nm