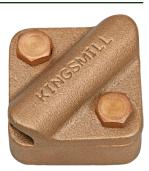

## **Cable Test Clamps**

**Cable Test Clamps** are used to form a disconnecting joint between the Down Conductor System and the Earthing System. The conductors overlap end to end and secure together using two bolts.

Material: Gunmetal

Standard: BS:EN 62561-1, Class H

Tightening Torque: 6Nm