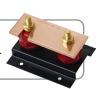

#### **DISCONNECTING LINKS**

The **Single Disconnecting Link** is mainly used to offer a temporary break in the connection to the earth allowing the inspection and testing of multiple Earth Rods/systems while disconnecting it from the Lightning and Earthing system. See page EB:12 for **Single Disconnecting Link** details.

## **DISCONNECTING LINKS**

The Single Disconnecting Link is mainly used to offer a temporary break in the connection to the earth allowing the inspection and testing of multiple Earth Rods/systems while disconnecting it from the Lightning and Earthing system. See page EB:12 for Single Disconnecting Link details.