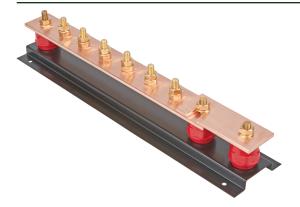

## **Earth Bars with Single Disconnecting Link**

**Earth Bars with Single Disconnecting Link** are supplied with a powder coated base and M10 connections as standard.

| DESCRIPTION                                        | DIMENSIONS<br>L x W x H (mm) | WEIGHT<br>(kg) | PART NO. |
|----------------------------------------------------|------------------------------|----------------|----------|
| 4 Way Earth Bar with<br>Single Disconnecting Link  | 375 x 100 x 90               | 2.12           | EBAR4-1  |
| 6 Way Earth Bar with<br>Single Disconnecting Link  | 475 x 100 x 90               | 2.58           | EBAR6-1  |
| 8 Way Earth Bar with<br>Single Disconnecting Link  | 575 x 100 x 90               | 3.12           | EBAR8-1  |
| 10 Way Earth Bar with<br>Single Disconnecting Link | 725 x 100 x 90               | 3.88           | EBAR10-1 |
| 12 Way Earth Bar with<br>Single Disconnecting Link | 825 x 100 x 90               | 4.34           | EBAR12-1 |
| 14 Way Earth Bar with<br>Single Disconnecting Link | 925 x 100 x 90               | 4.74           | EBAR14-1 |
| 16 Way Earth Bar with<br>Single Disconnecting Link | 1025 x 100 x 90              | 5.18           | EBAR16-1 |
| 18 Way Earth Bar with<br>Single Disconnecting Link | 1125 x 100 x 90              | 5.58           | EBAR18-1 |
| 20 Way Earth Bar with<br>Single Disconnecting Link | 1275 x 100 x 90              | 5.71           | EBAR20-1 |
| 22 Way Earth Bar with<br>Single Disconnecting Link | 1375 x 100 x 90              | 6.65           | EBAR22-1 |
| 24 Way Earth Bar with<br>Single Disconnecting Link | 1475 x 100 x 90              | 7.46           | EBAR24-1 |
| 26 Way Earth Bar with<br>Single Disconnecting Link | 1575 x 100 x 90              | 8.00           | EBAR26-1 |
| 28 Way Earth Bar with<br>Single Disconnecting Link | 1675 x 100 x 90              | 8.51           | EBAR28-1 |
| 30 Way Earth Bar with<br>Single Disconnecting Link | 1775 x 100 x 90              | 8.90           | EBAR30-1 |

Material: Copper (bar), Powder coated steel (base)

Standard: BS 7430

#### OTHER SIZES ARE AVAILABLE ON REQUEST

Brass bolts are provided as standard. See page EB:3 for the full material specification.

For phosphor bronze add /PB suffix to the part numbers above.