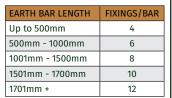

### FIXINGS

Fixings for attaching the Earth Bar to a wall are not included.

We recommend either brass roundhead screws No.12 x 1.5" (BRHW1.5-12) or stainless steel roundhead screws No.12 x 1.5" (AZRHSLT1.5-12) plus plastic wall plug (PP12).