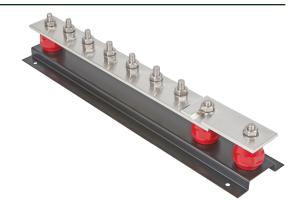

## **Earth Bars with Single Disconnecting Link**

**Earth Bars with Single Disconnecting Link** are supplied with a powder coated base and M10 connections as standard.

| DESCRIPTION                                        | DIMENSIONS<br>L x W x H (mm) | WEIGHT<br>(kg) | PART NO. |
|----------------------------------------------------|------------------------------|----------------|----------|
| 4 Way Earth Bar with<br>Single Disconnecting Link  | 375 x 100 x 90               | 2.12           | EBAR4-1  |
| 6 Way Earth Bar with<br>Single Disconnecting Link  | 475 x 100 x 90               | 2.58           | EBAR6-1  |
| 8 Way Earth Bar with<br>Single Disconnecting Link  | 575 x 100 x 90               | 3.12           | EBAR8-1  |
| 10 Way Earth Bar with<br>Single Disconnecting Link | 725 x 100 x 90               | 3.88           | EBAR10-1 |
| 12 Way Earth Bar with<br>Single Disconnecting Link | 825 x 100 x 90               | 4.34           | EBAR12-1 |
| 14 Way Earth Bar with<br>Single Disconnecting Link | 925 x 100 x 90               | 4.74           | EBAR14-1 |
| 16 Way Earth Bar with<br>Single Disconnecting Link | 1025 x 100 x 90              | 5.18           | EBAR16-1 |
| 18 Way Earth Bar with<br>Single Disconnecting Link | 1125 x 100 x 90              | 5.58           | EBAR18-1 |
| 20 Way Earth Bar with<br>Single Disconnecting Link | 1275 x 100 x 90              | 5.71           | EBAR20-1 |
| 22 Way Earth Bar with<br>Single Disconnecting Link | 1375 x 100 x 90              | 6.65           | EBAR22-1 |
| 24 Way Earth Bar with<br>Single Disconnecting Link | 1475 x 100 x 90              | 7.46           | EBAR24-1 |
| 26 Way Earth Bar with<br>Single Disconnecting Link | 1575 x 100 x 90              | 8.00           | EBAR26-1 |
| 28 Way Earth Bar with<br>Single Disconnecting Link | 1675 x 100 x 90              | 8.51           | EBAR28-1 |
| 30 Way Earth Bar with<br>Single Disconnecting Link | 1775 x 100 x 90              | 8.90           | EBAR30-1 |

Material: Copper (bar), Powder coated steel (base)

Standard: BS 7430

#### **DISCONNECTING LINKS**

The **Single Disconnecting Link** is mainly used to offer a temporary break in the connection to the earth allowing the inspection and testing of multiple Earth Rods/systems while disconnecting it from the Lightning and Earthing system. See page EB:12 for **Single Disconnecting Link** details.