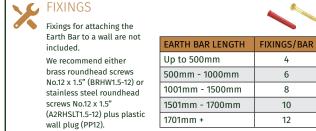

### FIXINGS

Fixings for attaching the Earth Bar to a wall are not included.

We recommend either brass roundhead screws No.12 x 1.5" (BRHW1.5-12) or stainless steel roundhead screws No.12 x 1.5" (AZRHSLT1.5-12) plus plastic wall plug (PP12).