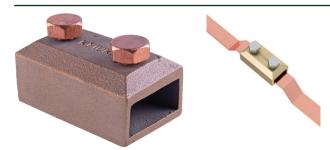

## **Oblong Test Clamps**

**Oblong Test Clamps** are designed to join conductor tape to facilitate in the annual testing of the Lightning Protection System. The clamp is designed to allow the conductor to be overlapped and secured using bolts. Suitable for use with PVC covered tape.

| CONDUCTOR SIZE (mm) | CONDUCTOR MATERIAL | WEIGHT (kg) | PART No. |
|---------------------|--------------------|-------------|----------|
| 25 x 3              | Aluminium          | 0.16        | OTCA253  |
| 25 x 3              | Copper             | 040         | OTCC253  |
| 31 x 6              | Copper             | 0.38        | OTCC316  |
| 40 x 5              | Copper             | 0.53        | OTCC405  |
| 50 x 6              | Copper             | 1.35        | OTCC506  |

Material: Aluminium/Copper Standard: BS:EN 62561-1, Class H Tightening Torque: 15Nm