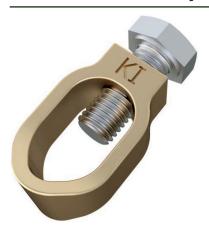

## Rod To Cable Clamps (JAB Type)

**Rod To Cable Clamps (JAB Type)** are used to join various sizes of cable to the earth electrode.

The clamps have a high resistance to corrosion and are mechanically strong to ensure a lasting connection.

Material: High Strength Copper Alloy (body)

Stainless steel/phosphor bronze (bolt - see table)

**Standard:** BS:EN 62561-1 class H, BS 7430

Tightening torque: 12Nm

EARTHING: CLAMPS