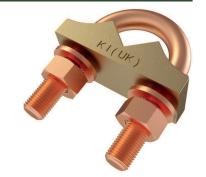

## Rod To Tape Clamps (U Bolt Single Plate Type)

**Rod To Tape Type 'U' Bolt Single Plate Clamps** are designed to join various sizes of conductor tape to the earth electrode.

The clamps have a high resistance to corrosion and are mechanically strong to ensure a lasting connection.

| ROD DIAMETER (in : mm) | HOLE CENTRES (mm) | WEIGHT (kg) | PART NO. |
|------------------------|-------------------|-------------|----------|
| 5/8:16                 | 37                | 0.21        | CLUB16   |
| 3/4:20                 | 37                | 0.21        | CLUB20   |
| 1:25                   | 37                | 0.22        | CLUB25   |
| 11/4:30                | 43                | 0.22        | CLUB30   |
| 2:50                   | 64                | 0.36        | CLUB50   |