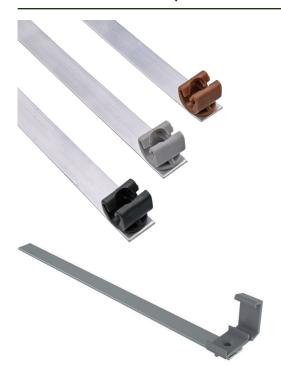

## Slate Holdfasts (Flat and circular conductor)

**Slate Holdfasts** are used for the installation of circular conductor tape above the roof tiles without the need for drilling holes.

The aluminium tail slides under the roof tile and is fixed to the wooden beam or tile batten using proprietary galvanised nails. The clip then protrudes from the tile and offers a fixing for the tape.

**Material:** Polypropylene clip/Aluminium tape **Standard:** Aluminium tape to BS:EN 755-5