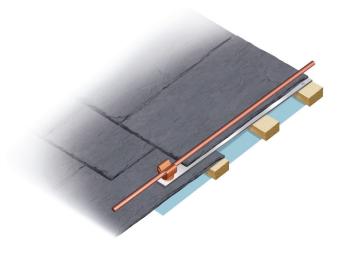

## Slate Holdfasts (Flat and circular conductor)

**Slate Holdfasts** are used for the installation of circular conductor tape above the roof tiles without the need for drilling holes.

The aluminium tail slides under the roof tile and is fixed to the wooden beam or tile batten using proprietary galvanised nails. The clip then protrudes from the tile and offers a fixing for the tape.