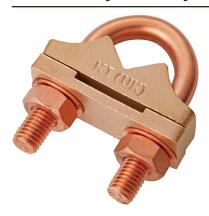

## Rod To Tape Clamps (U Bolt Double Plate Type)

EARTHING: CLAMPS

Rod To Tape Type Clamps (U Bolt Double Plate Type) join 25 x 3 conductor tape to the earth electrode/rebar without the need to drill the tape. The clamps have a high resistance to corrosion and are mechanically strong to ensure a lasting connection.

Material: High Strength Copper Alloy (body) 99.9% HD copper ('U' bolt material)

Standard: BS 7430 Tightening torque: 12Nm