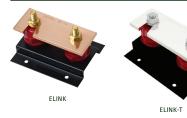

## Disconnecting Links (including Tinned)

**Disconnecting Links** offer a temporary break in the connection to earth. This allows testing of an Earth Rod whilst disconnecting it from the Lightning Protection System. **Tinned Disconnecting Links** are resistant to corrosion.

| DESCRIPTION               | DIMENSIONS<br>L x W x H (mm) | WEIGHT<br>(kg) | PART NO. |
|---------------------------|------------------------------|----------------|----------|
| Disconnecting Link        | 125 X 100 X 90               | 0.71           | ELINK    |
| Tinned Disconnecting Link | 125 X 100 X 90               | 0.71           | ELINK-T  |