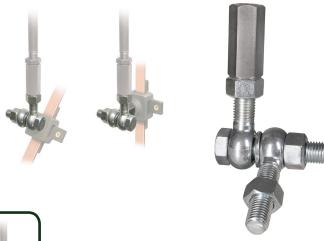

## **Air Terminal Pivoting Adapter**

Kingsmill **Air Terminal Pivoting Adapters** can move through 180° to align the Air Terminal into the desired plane. They are suitable for M16 thread copper and aluminium Air Terminals.

| THREAD DIAMETER | MATERIAL        | WEIGHT (kg) | PART No. |
|-----------------|-----------------|-------------|----------|
| M16             | Stainless Steel | 0.611       | ATPBA16  |

Material: Stainless Steel Standard: BS:EN 62561-1, Class H