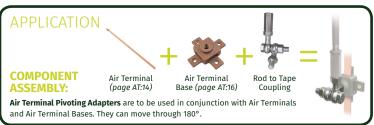

## **Air Terminal Pivoting Adapter**

Kingsmill **Air Terminal Pivoting Adapters** can move through 180° to align the Air Terminal into the desired plane. They are suitable for M16 thread copper and aluminium Air Terminals.

| THREAD DIAMETER | MATERIAL        | WEIGHT (kg) | PART No. |
|-----------------|-----------------|-------------|----------|
| M16             | Stainless Steel | 0.611       | ATPBA16  |

Material: Stainless Steel Standard: BS:EN 62561-1, Class H