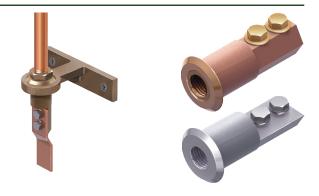

## **Rod to Tape Couplers**

Kingsmill **Rod To Tape Couplers** are used in conjunction with **Side Mounted Brackets**.

| THREAD DIA<br>(mm) | CONDUCTOR SIZE (mm) | MATERIAL  | WEIGHT<br>(kg) | PART No. |
|--------------------|---------------------|-----------|----------------|----------|
| 16                 | 25 x 3              | Gunmetal  | 0.23           | RBCC16   |
| 16                 | 25 x 3              | Aluminium | 0.08           | RBCA16   |
| 16                 | 8                   | Gunmetal  | 0.25           | RBCC08   |

Material: Gunmetal/aluminium Standard: BS:EN 62561-1, Class H