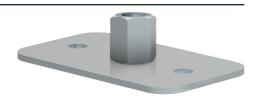

## **Insulated Lightning Conductor Cable Holder Base**

The **Cable Holder Base** is used to fix **Cable Holders** with an M8 threaded insert to a flat surface. It is supplied with 2 x 6mm diameter holes for self-tapping screws or bolts.

| DESCRIPTION                             |      | WEIGHT (kg) | PART NO.   |
|-----------------------------------------|------|-------------|------------|
| Cable Holder Base with M8 threaded stud |      | 0.10        | KM30600101 |
| Material: Galvanised Steel              | 40mm | M8 0 0 70mm | Ø6mm       |
|                                         | 2    | 6mm         |            |