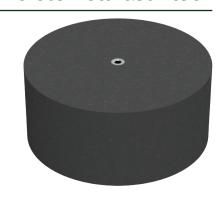

## **Concrete Holdfast Block**

The **Concrete Holdfast Block** is used for securing Cable Holders in place on flat surfaces where direct fixing isn't possible.

| DESCRIPTION                                              | WEIGHT (kg) | PART NO.   |
|----------------------------------------------------------|-------------|------------|
| Concrete Holdfast Block complete with M8 threaded insert | 5.00        | KM92910101 |
| Material: Concrete                                       | 80mm        | Ĭ.         |