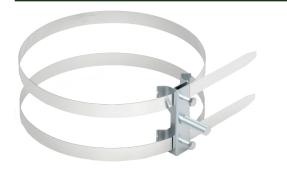

## **Double Pipe/Handrail Bracket**

The **Double Pipe/Handrail Bracket** is manufactured from stainless steel and is used in conjunction with **Cable Holders** having an M8 or M16 threaded insert and **Mast Holders** having M16 threaded inserts.