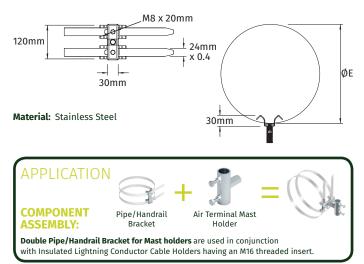

## **Double Pipe/Handrail Bracket**

The **Double Pipe/Handrail Bracket** is manufactured from stainless steel and is used in conjunction with **Cable Holders** having an M8 or M16 threaded insert and **Mast Holders** having M16 threaded inserts.

## Brackets for use with Mast Holders and accessories with M16 fixings

| BAND DIAMETER (ØE) (mm) | THREADED STUD | WEIGHT (kg) | PART NO.   |
|-------------------------|---------------|-------------|------------|
| 150 - 300               | M16 x 50mm    | 0.41        | KM96701105 |
| ≤150                    | M16 x 50mm    | 0.38        | KM96701205 |
| 300 - 500               | M16 x 50mm    | 0.47        | KM96701305 |