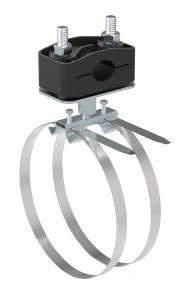

## **Double Pipe/Handrail Bracket**

The **Double Pipe/Handrail Bracket** is manufactured from stainless steel and is used in conjunction with **Cable Holders** having an M8 or M16 threaded insert and **Mast Holders** having M16 threaded inserts.