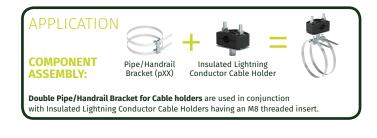

## **Double Pipe/Handrail Bracket**

The **Double Pipe/Handrail Bracket** is manufactured from stainless steel and is used in conjunction with **Cable Holders** having an M8 or M16 threaded insert and **Mast Holders** having M16 threaded inserts.

## Brackets for use with Cable Holders and accessories with M8 fixings

| BAND DIAMETER (ØE) (mm) | THREADED STUD | WEIGHT (kg) | PART NO.   |
|-------------------------|---------------|-------------|------------|
| 150 - 300               | M8 x 25mm     | 0.36        | KM96700105 |
| ≤150                    | M8 x 25mm     | 0.32        | KM96700205 |
| 300 - 500               | M8 x 25mm     | 0.42        | KM96700305 |