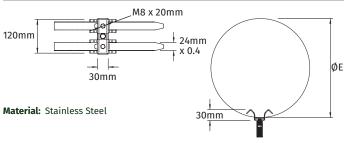

## **Double Pipe/Handrail Bracket**

The **Double Pipe/Handrail Bracket** is manufactured from stainless steel and is used in conjunction with **Cable Holders** having an M8 or M16 threaded insert and **Mast Holders** having M16 threaded inserts.

## Brackets for use with Cable Holders and accessories with M8 fixings

| BAND DIAMETER (ØE) (mm) | THREADED STUD | WEIGHT (kg) | PART NO.   |
|-------------------------|---------------|-------------|------------|
| 150 - 300               | M8 x 25mm     | 0.36        | KM96700105 |
| ≤150                    | M8 x 25mm     | 0.32        | KM96700205 |
| 300 - 500               | M8 x 25mm     | 0.42        | KM96700305 |