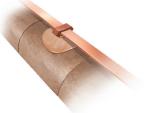

## Flexible DC Clip Bases

Supplied with an M6 CSK screw for attaching the clip. Can be used with our **DC Clip** and **Square Clamp** ranges.

| DESCRIPTION                         | COLOUR | WEIGHT (kg) | PART NO.     |
|-------------------------------------|--------|-------------|--------------|
| Flexible self-adhesive DC Clip Base | Brown  | 0.037       | PCBNFAD/BASE |
| Flexible self-adhesive DC Clip Base | Grey   | 0.037       | PCGYFAD/BASE |
| Flexible DC Clip Base               | Brown  | 0.011       | PCBNF/BASE   |
| Flexible DC Clip Base               | Grey   | 0.011       | PCGYF/BASE   |