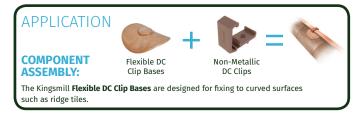

## Flexible DC Clip Bases

Supplied with an M6 CSK screw for attaching the clip. Can be used with our **DC Clip** and **Square Clamp** ranges.

| DESCRIPTION                         | COLOUR | WEIGHT (kg) | PART NO.     |
|-------------------------------------|--------|-------------|--------------|
| Flexible self-adhesive DC Clip Base | Brown  | 0.037       | PCBNFAD/BASE |
| Flexible self-adhesive DC Clip Base | Grey   | 0.037       | PCGYFAD/BASE |
| Flexible DC Clip Base               | Brown  | 0.011       | PCBNF/BASE   |
| Flexible DC Clip Base               | Grey   | 0.011       | PCGYF/BASE   |