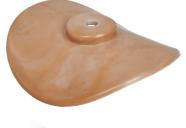

## Flexible DC Clip Bases

Supplied with an M6 CSK screw for attaching the clip. Can be used with our **DC Clip** and **Square Clamp** ranges.

| DESCRIPTION                         | COLOUR | WEIGHT (kg) | PART NO.     |
|-------------------------------------|--------|-------------|--------------|
| Flexible self-adhesive DC Clip Base | Brown  | 0.037       | PCBNFAD/BASE |
| Flexible self-adhesive DC Clip Base | Grey   | 0.037       | PCGYFAD/BASE |
| Flexible DC Clip Base               | Brown  | 0.011       | PCBNF/BASE   |
| Flexible DC Clip Base               | Grey   | 0.011       | PCGYF/BASE   |