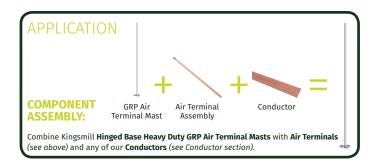

## **Hinged Base Heavy Duty GRP Air Terminal Masts**

Kingsmill **Flange Base Heavy Duty GRP Air Terminal Masts** are suitable for use with 14.2mm diameter Air Terminals. They are white and suitable for use with aluminium or copper Air Terminals of 0.5m and 1.0m heights. Standard Air Terminal height = 0.5m.

Air Terminals and conductors are not included. These must be specified at the time of quotation/order.

| MAST HEIGHT<br>(excluding Air Terminal) (mm) | MAST DIA.<br>(mm) | WEIGHT<br>(kg) | PART NO.    |
|----------------------------------------------|-------------------|----------------|-------------|
| 1000                                         | 65                | 6.92           | KMFBHDATM10 |
| 2000                                         | 65                | 8.84           | KMFBHDATM20 |
| 3000                                         | 65                | 10.76          | KMFBHDATM30 |
| 4000                                         | 65                | 12.68          | KMFBHDATM40 |
| 5000                                         | 65                | 14.60          | KMFBHDATM50 |