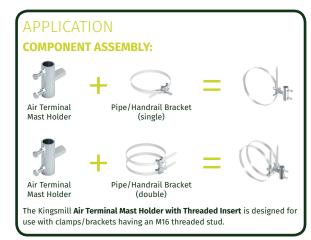

## Air Terminal Mast Holder with Threaded Insert

The Air Terminal Mast Holders with Threaded Insert are designed for use with our insulated and steel/insulated Air Terminal Masts.

## Use with **Pipe Fixing Brackets**:

KM97701105 - page AT:47 (single) and KM96701105 - page AT:48 (double).

| Α   | В  | MAST TIGHTENING SCREWS | WEIGHT (kg) | PART NO.   |
|-----|----|------------------------|-------------|------------|
| 100 | 30 | 2 x M10 x 30           | 0.50        | KM96000701 |
| 130 | 42 | 2 x M10 x 30           | 0.70        | KM96000801 |