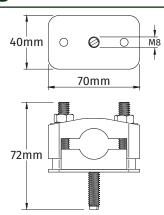

## **Insulated Lightning Conductor Cable Holder - M8 Thread**

The **Insulated Lightning Conductor Cable Holder** is supplied with an M8 threaded stud.

| DESCRIPTION                        | WEIGHT (kg) | PART NO.   |
|------------------------------------|-------------|------------|
| Cable Holder with M8 threaded stud | 0.14        | KM30500101 |

Material: Galvanised Steel Insulated Saddle