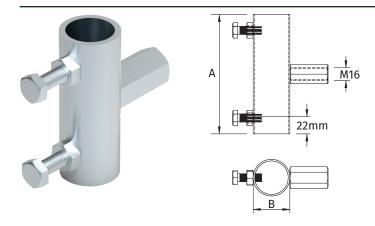

## Air Terminal Mast Holder with Threaded Insert

The Air Terminal Mast Holders with Threaded Insert are designed for use with our insulated and steel/insulated Air Terminal Masts.

## Use with **Pipe Fixing Brackets**:

KM97701105 - page AT:47 (single) and KM96701105 - page AT:48 (double).

| Α   | В  | MAST TIGHTENING SCREWS | WEIGHT (kg) | PART NO.   |
|-----|----|------------------------|-------------|------------|
| 100 | 30 | 2 x M10 x 30           | 0.50        | KM96000701 |
| 130 | 42 | 2 x M10 x 30           | 0.70        | KM96000801 |

Material: Galvanised Steel