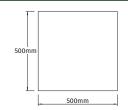

## **Roof Protection Pad**

**Roof Protection Pads** fit underneath the mast mounting blocks to prevent damage to the roof surface from the bare Concrete Mounting Block.

| DESCRIPTION                                     | WEIGHT (kg) | PART NO.   |
|-------------------------------------------------|-------------|------------|
| Membrane Support Square Plate for Concrete Base | 0.30        | KM94308221 |