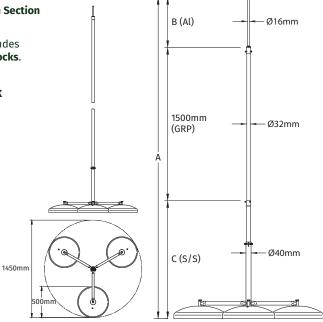

## Insulated Lightning Conductor Free-Standing Tripod Interception Mast - 3m to 7m high

**Insulated Lightning Conductor Free-Standing Tripod Interception Masts** are suitable for wind speeds of up to 24 to 27m/s, 86.4 to 169.2km/h, 53.7 to 105.1mph

| TOTAL MAST HEIGHT (A) (mm) | ALUMINIUM AIR TERMINAL LENGTH (B) (mm) | BASE HEIGHT<br>(C) (mm) | ASSEMBLY WEIGHT (kg) | PART NO.   |
|----------------------------|----------------------------------------|-------------------------|----------------------|------------|
| 3000                       | 500                                    | 1000                    | 135.00               | KM96573005 |
| 4000                       | 1000                                   | 1500                    | 138.00               | KM96574005 |
| 5000                       | 1000                                   | 2500                    | 139.00               | KM96575005 |
| 6000                       | 1000                                   | 3500                    | 140.00               | KM96576005 |
| 7000                       | 1000                                   | 4500                    | 141.00               | KM96577005 |

Each mast is supplied as a complete assembly, comprising of the following:

• Stainless steel **Tripod Base and Mast** 

• 1500mm glass fibre **Insulation Section** 

• Aluminium Air Terminal

The **Tripod Base and Mast** includes 3 x 40kg **Concrete Mounting Blocks**.