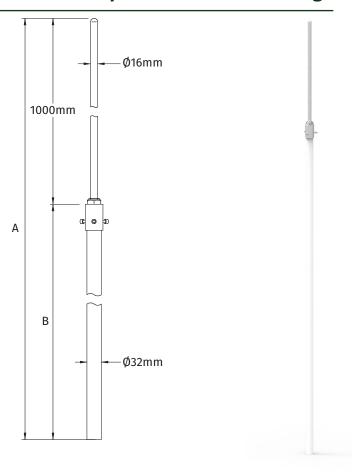

## Insulated Lightning Conductor Wall Mounted Interception Mast - 3m to 4m high

**Insulated Lightning Conductor Wall Mounted Interception Mast** comprises the following:

- 1000mm Aluminium Air Terminal
- GRP Supporting Mast

| OVERALL HEIGHT<br>(A) (mm) | SUPPORTING MAST HEIGHT (B) (mm) | WEIGHT<br>(kg) | PART NO.   |
|----------------------------|---------------------------------|----------------|------------|
| 3000                       | 2000                            | 1.60           | KM96213005 |
| 4000                       | 3000                            | 1.90           | KM96214005 |

**Material:** Aluminium Air Terminal GRP Supporting Mast