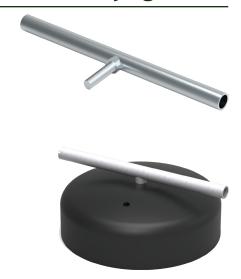

## **Concrete Base Carrying Handle**

For use by two operatives for the safe lifting of 40kg blocks.

| DESCRIPTION                                                   | WEIGHT (kg) | PART NO.   |
|---------------------------------------------------------------|-------------|------------|
| Carrying Handle for safe handling of Concrete Mounting Blocks | 0.60        | KM98500101 |

Material: Galvanised Steel