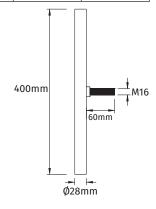

## **Concrete Base Carrying Handle**

For use by two operatives for the safe lifting of 40kg blocks.

| DESCRIPTION                                                   | WEIGHT (kg) | PART NO.   |
|---------------------------------------------------------------|-------------|------------|
| Carrying Handle for safe handling of Concrete Mounting Blocks | 0.60        | KM98500101 |

Material: Galvanised Steel





## Insulated Lightning Conductor Wall Mounted Interception Mast - 3m to 4m high

**Insulated Lightning Conductor Wall Mounted Interception Mast** comprises the following:

- 1000mm Aluminium Air Terminal
- GRP Supporting Mast

| OVERALL HEIGHT<br>(A) (mm) | SUPPORTING MAST HEIGHT (B) (mm) | WEIGHT<br>(kg) | PART NO.   |
|----------------------------|---------------------------------|----------------|------------|
| 3000                       | 2000                            | 1.60           | KM96213005 |
| 4000                       | 3000                            | 1.90           | KM96214005 |

**Material:** Aluminium Air Terminal GRP Supporting Mast