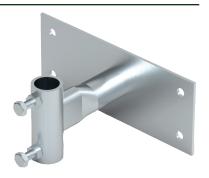

## Pipe/Handrail Bracket for Air Terminal Interception Mast

The Kingsmill **Pipe/Handrail Bracket for Air Terminal Interception Mast** connects an **Interception Mast** to a vertical hand rail or pipe.

Use a minimum of two brackets per mast.

| DESCRIPTION           | THREAD | WEIGHT (kg) | PART NO.   |
|-----------------------|--------|-------------|------------|
| Pipe/Handrail Bracket | M10    | 0.30        | KM96000401 |