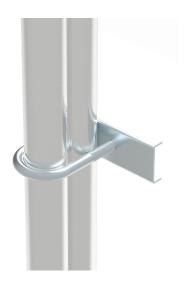

## Pipe/Handrail Bracket for Air Terminal Interception Mast

The Kingsmill **Pipe/Handrail Bracket for Air Terminal Interception Mast** connects an **Interception Mast** to a vertical hand rail or pipe.

Use a minimum of two brackets per mast.

| DESCRIPTION           | THREAD | WEIGHT (kg) | PART NO.   |
|-----------------------|--------|-------------|------------|
| Pipe/Handrail Bracket | M10    | 0.30        | KM96000401 |