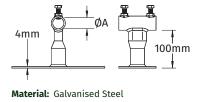

## **Wall Mounted Bracket for Air Terminal Interception Mast**

The Kingsmill Wall Mounted Bracket for Air Terminal Interception Mast is manufactured from hot dipped galvanised steel.

Use a minimum of two brackets per  ${\bf Interception\ Mast}$  (maximum distance apart 0.8m).

| AIR TERMINAL DIAMETER (A) (mm) | SECURING BOLTS | WEIGHT (kg) | PART NO.   |
|--------------------------------|----------------|-------------|------------|
| 31                             | 2 x M10 x 30   | 1.50        | KM96000102 |
| 42                             | 2 x M10 x 30   | 2.70        | KM96000202 |

Material: Galvanised Steel