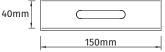

## **Wall Mounted Bracket for Air Terminal Interception Mast**

The Kingsmill Wall Mounted Bracket for Air Terminal Interception Mast is manufactured from hot dipped galvanised steel.

Use a minimum of two brackets per  ${\bf Interception\ Mast}$  (maximum distance apart 0.8m).

| AIR TERMINAL DIAMETER (A) (mm) | SECURING BOLTS | WEIGHT (kg) | PART NO.   |
|--------------------------------|----------------|-------------|------------|
| 31                             | 2 x M10 x 30   | 1.50        | KM96000102 |
| 42                             | 2 x M10 x 30   | 2.70        | KM96000202 |