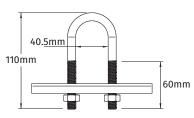

## **Wall Mounted Bracket for Air Terminal Interception Mast**

The Kingsmill Wall Mounted Bracket for Air Terminal Interception Mast is manufactured from hot dipped galvanised steel.

Use a minimum of two brackets per  ${\bf Interception\ Mast}$  (maximum distance apart 0.8m).

| AIR TERMINAL DIAMETER (A) (mm) | SECURING BOLTS | WEIGHT (kg) | PART NO.   |
|--------------------------------|----------------|-------------|------------|
| 31                             | 2 x M10 x 30   | 1.50        | KM96000102 |
| 42                             | 2 x M10 x 30   | 2.70        | KM96000202 |