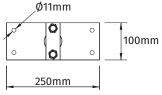

Use a minimum of two brackets per mast.

| DESCRIPTION           | THREAD | WEIGHT (kg) | PART NO.   |
|-----------------------|--------|-------------|------------|
| Pipe/Handrail Bracket | M10    | 0.30        | KM96000401 |