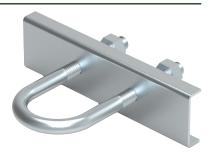

## Pipe/Handrail Bracket for Air Terminal Interception Mast

The Kingsmill **Pipe/Handrail Bracket for Air Terminal Interception Mast** connects an **Interception Mast** to a vertical hand rail or pipe.

Use a minimum of two brackets per mast.

| DESCRIPTION           | THREAD | WEIGHT (kg) | PART NO.   |
|-----------------------|--------|-------------|------------|
| Pipe/Handrail Bracket | M10    | 0.30        | KM96000401 |