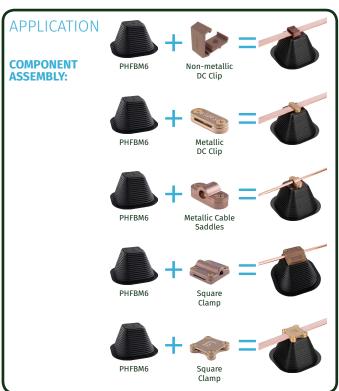

## **Pyramid Holdfasts**

Supplied filled with concrete. Lip around the base enables building in to bitumen type roofs.

| CONDUCTOR<br>DIA (mm) | CONDUCTOR<br>TYPE | FIXING<br>SCREW | CLIP<br>PROVISION | WEIGHT<br>(kg) | PART NO. |
|-----------------------|-------------------|-----------------|-------------------|----------------|----------|
| 8                     | Bare              | -               | x 2               | 1.00           | PHFB08X2 |
| 8                     | Bare              | -               | x 1               | 0.98           | PHFB08   |
| 10                    | PVC Covered       | -               | x 1               | 0.98           | PHFB10   |
| Universal             | Universal         | M6              | x 1               | 0.98           | PHFBM6   |

Material: Polyethylene Standard: BS:EN 62561-1, Class H

PHFB08 + PHFB10

PHFBM6

PHFB8X2