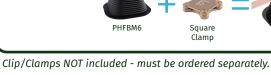

## **Pyramid Holdfasts**

Supplied filled with concrete. Lip around the base enables building in to bitumen type roofs.

| CONDUCTOR<br>DIA (mm) | CONDUCTOR<br>TYPE | FIXING<br>SCREW | CLIP<br>PROVISION | WEIGHT<br>(kg) | PART NO. |
|-----------------------|-------------------|-----------------|-------------------|----------------|----------|
| 8                     | Bare              | -               | x 2               | 1.00           | PHFB08X2 |
| 8                     | Bare              | -               | x 1               | 0.98           | PHFB08   |
| 10                    | PVC Covered       | -               | x 1               | 0.98           | PHFB10   |
| Universal             | Universal         | M6              | x 1               | 0.98           | PHFBM6   |

Material: Polyethylene Standard: BS:EN 62561-1, Class H

PHFB08 + PHFB10

PHFBM6

PHFB8X2