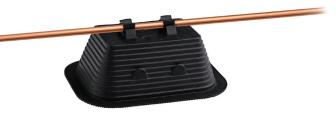

## **Pyramid Holdfasts**

Supplied filled with concrete. Lip around the base enables building in to bitumen type roofs.

| CONDUCTOR<br>DIA (mm) | CONDUCTOR<br>TYPE | FIXING<br>SCREW | CLIP<br>PROVISION | WEIGHT<br>(kg) | PART NO. |
|-----------------------|-------------------|-----------------|-------------------|----------------|----------|
| 8                     | Bare              | -               | x 2               | 1.00           | PHFB08X2 |
| 8                     | Bare              | -               | x 1               | 0.98           | PHFB08   |
| 10                    | PVC Covered       | -               | x 1               | 0.98           | PHFB10   |
| Universal             | Universal         | M6              | x 1               | 0.98           | PHFBM6   |

Material: Polyethylene Standard: BS:EN 62561-1, Class H

PHFB08 + PHFB10

PHFBM6

PHFB8X2