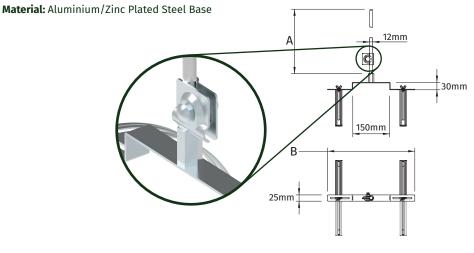

Material: Aluminium/Zinc Plated Steel Base

6

## Ridge Tile Air Terminal (double bracket)

Kingsmill Ridge Tile Air Terminals (double bracket) are for use with 8mm diameter aluminium conductors.

Connection of Conductor to Air Terminal is by means of a galvanised steel clamp (shown below).

| ROD DIAMETER<br>(mm) | TERMINAL HEIGHT (A)<br>(mm) | CONDUCTOR     | TILE WIDTH<br>(mm) | WEIGHT<br>(kg) | PART NO.   |
|----------------------|-----------------------------|---------------|--------------------|----------------|------------|
| 12                   | 1000                        | 8mm Aluminium | 36                 | 0.9            | KM97101009 |
| 12                   | 1500                        | 8mm Aluminium | 350                | 1.1            | KM97101509 |