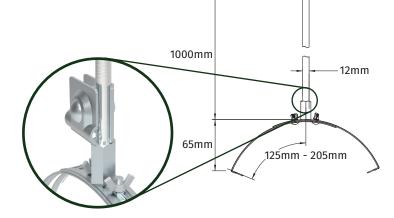

## Ridge Tile Air Terminal (single bracket)

Kingsmill Ridge Tile Air Terminals (single bracket) are for use with 8mm diameter aluminium conductors.

Connection of Conductor to Air Terminal is by means of a galvanised steel clamp (shown below).

| ROD DIAMETER | TERMINAL    | CONDUCTOR DIAMETER | DEPTH | TILE DIAMETER | WEIGHT | PART NO.   |
|--------------|-------------|--------------------|-------|---------------|--------|------------|
| (mm)         | HEIGHT (mm) | + MATERIAL         | (mm)  | (mm)          | (kg)   |            |
| 12           | 1000        | 8mm Aluminium      | 65    | 125 - 205     | 0.6    | KM97111009 |