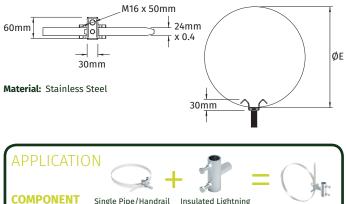

## Single Pipe/Handrail Bracket

The **Single Pipe/Handrail Bracket** is manufactured from stainless steel and is used in conjunction with **Cable Holders** having an M8 or M16 threaded insert and **Mast Holders** having M16 threaded inserts.

COMPONENT Single Pipe/Handrail Insulated Lightning
ASSEMBLY: Bracket Conductor Mast

Holder Single Pipe/Handrail Bracket with M16 fixings are used in conjunction with Insulated Lightning Conductor Mast Holders having an M16 threaded insert.