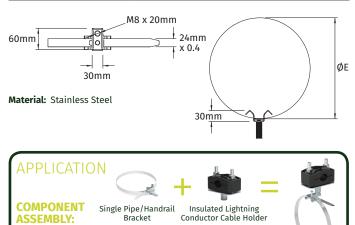

## Single Pipe/Handrail Bracket

The **Single Pipe/Handrail Bracket** is manufactured from stainless steel and is used in conjunction with **Cable Holders** having an M8 or M16 threaded insert and **Mast Holders** having M16 threaded inserts.

Single Pipe/Handrail Bracket with M8 fixings are used in conjunction with Insulated Lightning Conductor Cable Holders having an M8 threaded insert.