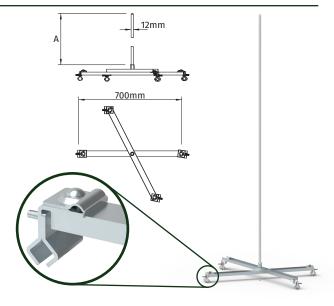

## Standing Seam Roof Air Terminal and Base

Kingsmill **Standing Seam Roof Air Terminals and Bases** are used with Standing Seam type roofing sheets.

They are suitable for use with 8mm diameter aluminium conductors. Connection is by means of a clamp on the mast leg (shown below).

| ROD LENGTH<br>(A) (mm) | ROD DIAMETER<br>(mm) | CONDUCTOR DIA<br>+ MATERIAL | WEIGHT<br>(kg) | PART No.   |
|------------------------|----------------------|-----------------------------|----------------|------------|
| 1000                   | 12                   | 8mm Aluminium               | 0.23           | KM97121009 |
| 2000                   | 12                   | 8mm Aluminium               | 0.08           | KM97122009 |