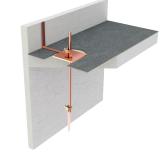

## **Puddle Flanges**

Kingsmill **Puddle Flanges** are designed to take lightning conductors through surfaces such as roofing.

| NOMINAL DIMENSIONS (mm) | MATERIAL  | WEIGHT (kg) | PART No. |
|-------------------------|-----------|-------------|----------|
| 150 x 150 x 625         | Copper    | 1.54        | CPF      |
| 150 x 150 x 625         | Aluminium | 0.50        | APF      |

Material: Copper to BS:EN 13601 Aluminium to BS:EN 755-5