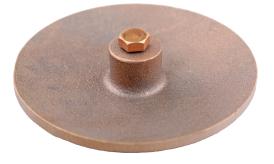

## **Strike Pads**

Kingsmill **Strike Pads** are ideal for use at roof level in car parks or for protection of building sides on structures over 60m high.

| MATERIAL                                         | WEIGHT (kg) | PART No. |
|--------------------------------------------------|-------------|----------|
| Copper                                           | 0.41        | CSP1     |
| Aluminium                                        | 0.13        | ASP1     |
| Stand-off bracket (copper to suit CSP1)          | 0.08        | CSP1B    |
| Stand-off bracket (stainless steel to suit ASP1) | 0.07        | ASP1B    |

Material: Copper/Aluminium