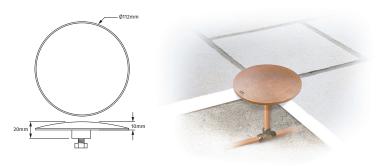

## **Strike Pads**

Kingsmill **Strike Pads** are ideal for use at roof level in car parks or for protection of building sides on structures over 60m high.

| MATERIAL                                         | WEIGHT (kg) | PART No. |
|--------------------------------------------------|-------------|----------|
| Copper                                           | 0.41        | CSP1     |
| Aluminium                                        | 0.13        | ASP1     |
| Stand-off bracket (copper to suit CSP1)          | 0.08        | CSP1B    |
| Stand-off bracket (stainless steel to suit ASP1) | 0.07        | ASP1B    |