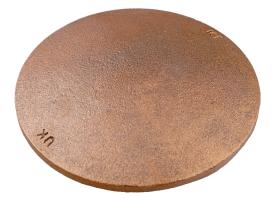

## **Strike Pads**

Kingsmill **Strike Pads** are ideal for use at roof level in car parks or for protection of building sides on structures over 60m high.

| MATERIAL                                         | WEIGHT (kg) | PART No. |
|--------------------------------------------------|-------------|----------|
| Copper                                           | 0.41        | CSP1     |
| Aluminium                                        | 0.13        | ASP1     |
| Stand-off bracket (copper to suit CSP1)          | 0.08        | CSP1B    |
| Stand-off bracket (stainless steel to suit ASP1) | 0.07        | ASP1B    |

Material: Copper/Aluminium