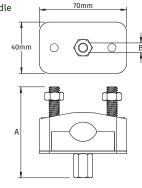

## **Insulated Lightning Conductor Cable Holder with Connector**

The **Insulated Lightning Conductor Cable Holder with Connector** is supplied with either M8 or M16 threaded inserts.

| DESCRIPTION                              | HEIGHT<br>(A) (mm) | THREADED<br>INSERT (B) | WEIGHT<br>(kg) | PART NO.   |
|------------------------------------------|--------------------|------------------------|----------------|------------|
| Cable Holder with<br>M8 internal thread  | 70                 | M8                     | 0.16           | KM30400101 |
| Cable Holder with<br>M16 internal thread | 94                 | M16                    | 0.20           | KM30400201 |