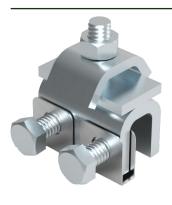

## **Universal Seam Holder**

The **Universal Seam Holder** is used for fixing Cable Holders to standing seam roofs.

| MATERIAL           | BOLTS         | WEIGHT (kg) | PART NO.   |
|--------------------|---------------|-------------|------------|
| Galvanised Steel   | 3 x M8 x 25mm | 0.18        | KM99600101 |
| Hot Dip Galvanised | 3 x M8 x 25mm | 0.19        | KM99600102 |
| Stainless Steel    | 3 x M8 x 25mm | 0.17        | KM99600105 |

Material: Galvanised Steel, Hot Dip Galvanised or Stainless Steel