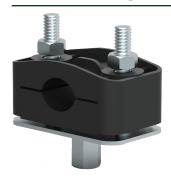

## **Insulated Lightning Conductor Cable Holder with Connector**

The **Insulated Lightning Conductor Cable Holder with Connector** is supplied with either M8 or M16 threaded inserts.

| DESCRIPTION                              | HEIGHT<br>(A) (mm) | THREADED<br>INSERT (B) | WEIGHT<br>(kg) | PART NO.   |
|------------------------------------------|--------------------|------------------------|----------------|------------|
| Cable Holder with<br>M8 internal thread  | 70                 | M8                     | 0.16           | KM30400101 |
| Cable Holder with<br>M16 internal thread | 94                 | M16                    | 0.20           | KM30400201 |