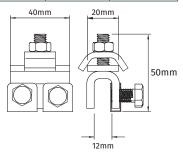

## **Universal Seam Holder**

The **Universal Seam Holder** is used for fixing Cable Holders to standing seam roofs.

| MATERIAL           | BOLTS         | WEIGHT (kg) | PART NO.   |
|--------------------|---------------|-------------|------------|
| Galvanised Steel   | 3 x M8 x 25mm | 0.18        | KM99600101 |
| Hot Dip Galvanised | 3 x M8 x 25mm | 0.19        | KM99600102 |
| Stainless Steel    | 3 x M8 x 25mm | 0.17        | KM99600105 |

Material: Galvanised Steel, Hot Dip Galvanised or Stainless Steel