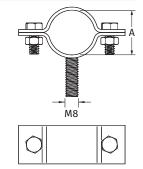

## **Mast or Pipe to Insulated Separation Bar Clamp**

**Mast or Pipe to Insulated Separation Bar Clamp** for connecting to an Interception Mast or Pipe.

| PIPE DIAMETER (A) (mm) | STUD | SCREW       | WEIGHT (kg) | PART NO.   |
|------------------------|------|-------------|-------------|------------|
| 32                     | M8   | 2 x M8 x 20 | 0.10        | KM98300401 |
| 40                     | M8   | 2 x M8 x 20 | 0.12        | KM98300601 |

Material: Galvanised Steel