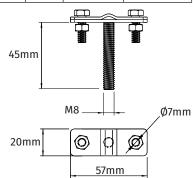

## **Mast or Pipe to Insulated Separation Bar Clamp**

**Mast or Pipe to Insulated Separation Bar Clamp** for connecting to an Interception Mast or Pipe.

| PIPE DIAMETER (A) (mm) | STUD | SCREW       | WEIGHT (kg) | PART NO.   |
|------------------------|------|-------------|-------------|------------|
| 32                     | M8   | 2 x M8 x 20 | 0.10        | KM98300401 |
| 40                     | M8   | 2 x M8 x 20 | 0.12        | KM98300601 |

Material: Galvanised Steel