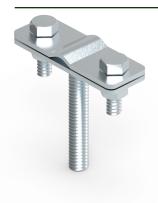

## **Wire Conductor Holder**

**Wire Conductor Holder** secures the Lightning Conductor to the end of the Insulated Separation Bar.

| DESCRIPTION                                                                                    | STUD | WEIGHT (kg) | PART NO.   |
|------------------------------------------------------------------------------------------------|------|-------------|------------|
| Wire Conductor Holder for 8mm<br>diameter circular conductor and flat<br>tape up to 30mm x 4mm | M8   | 0.06        | KM98400201 |

Material: Galvanised Steel