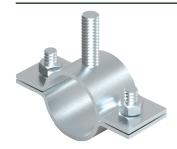

## **Mast or Pipe to Insulated Separation Bar Clamp**

**Mast or Pipe to Insulated Separation Bar Clamp** for connecting to an Interception Mast or Pipe.

| PIPE DIAMETER (A) (mm) | STUD | SCREW       | WEIGHT (kg) | PART NO.   |
|------------------------|------|-------------|-------------|------------|
| 32                     | M8   | 2 x M8 x 20 | 0.10        | KM98300401 |
| 40                     | M8   | 2 x M8 x 20 | 0.12        | KM98300601 |

Material: Galvanised Steel