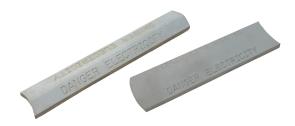

## **Cable Protection Covers**

**Cable Protection Covers** are wet cast concrete impressed with a warning of 'DANGER ELECTRICITY'.

Available in 3 standard lengths: 150mm, 230mm and 305mm.

| WIDTH (mm) | LENGTH (mm) | WEIGHT (kg) | PART NO. |
|------------|-------------|-------------|----------|
| 150        | 914         | 15          | CCP6     |
| 230        | 914         | 23          | CCP9     |
| 305        | 914         | 29          | CCP12    |

Material: Concrete

Care should be taken in selecting the cover size as the cover should be wider than the service line over which it is to be placed.

Cable Protection Covers can be supplied in red coloured concrete: