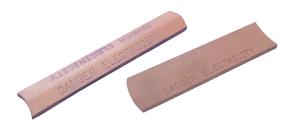

Material: Concrete

Care should be taken in selecting the cover size as the cover should be wider than the service line over which it is to be placed.

Cable Protection Covers can be supplied in red coloured concrete:

| WIDTH (mm) | LENGTH (mm) | WEIGHT (kg) | PART NO. |
|------------|-------------|-------------|----------|
| 150        | 914         | 15          | CCP6R    |
| 230        | 914         | 23          | CCP9R    |
| 305        | 914         | 29          | CCP12R   |