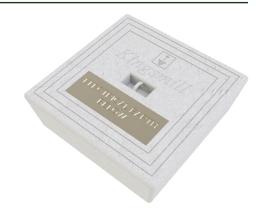

## Concrete Inspection Pits (with lifting eye/brass plate)

Kingsmill enhanced Concrete Inspection Pits with lifting eye/brass **plate** can be customised to your exact requirements.

The *lifting eye* makes it easy to remove the pit lid for applications where regular inspection is required.

Inlaid brass plates can be engraved as required. Typical engraving includes identification and safety notices and these can be produced in any language.

| DESCRIPTION                                           | WEIGHT (kg) | PART NO.   |
|-------------------------------------------------------|-------------|------------|
| Concrete Inspection Pit c/w lifting eye               | 25          | CPIT-LE    |
| Concrete Inspection Pit c/w brass plate               | 25          | CPIT-BP    |
| Concrete Inspection Pit c/w lifting eye & brass plate | 25          | CPIT-LE-BP |

**Dimensions:** 315mm x 315mm x 165mm (W x D x H)

Material: Concrete