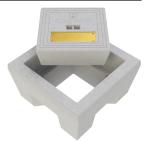

## Concrete Inspection Pits (with lifting eye/brass plate)

Kingsmill enhanced Concrete Inspection Pits with lifting eye/brass **plate** can be customised to your exact requirements.

The *lifting eye* makes it easy to remove the pit lid for applications where regular inspection is required.

Inlaid brass plates can be engraved as required. Typical engraving includes identification and safety notices and these can be produced in any language.

| DESCRIPTION                                           | WEIGHT (kg) | PART NO.   |
|-------------------------------------------------------|-------------|------------|
| Concrete Inspection Pit c/w lifting eye               | 25          | CPIT-LE    |
| Concrete Inspection Pit c/w brass plate               | 25          | CPIT-BP    |
| Concrete Inspection Pit c/w lifting eye & brass plate | 25          | CPIT-LE-BP |

**Dimensions:** 315mm x 315mm x 165mm (W x D x H)

Material: Concrete