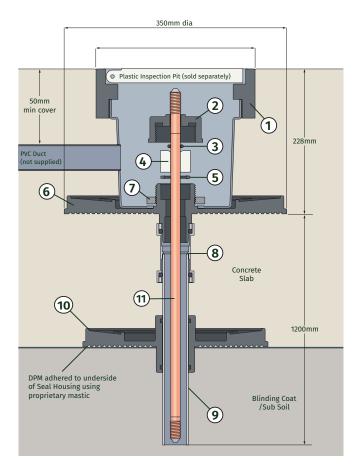

## Installation Notes:

Ingress of water from anywhere other than around the Earth Rod Seal is the responsibility of the installation contractor. The Earth Rod Seal flange and components must be free from dust/debris/grease/paint before pouring the concrete (highest quality and fully compacted to ensure sealing).

Performance depends on the integrity of the surrounding concrete. The main concrete slab must not be shuttered out and the Earth Rod Seal fitted later.

## **Extended Seal Tubes**

The **Double Flange Earth Rod Seal** is supplied with a 300mm long seal tube. Longer tube lengths are available (*see below*).

| DESCRIPTION      | LENGTH (mm) | WEIGHT (kg) | PART NO.      |
|------------------|-------------|-------------|---------------|
| 500mm seal tube  | 500         | 0.12        | KES-TUBE-500  |
| 1200mm seal tube | 1200        | 0.28        | KES-TUBE-1200 |
| 2000mm seal tube | 2000        | 0.47        | KES-TUBE-2000 |
| 3000mm seal tube | 3000        | 0.70        | KES-TUBE-3000 |