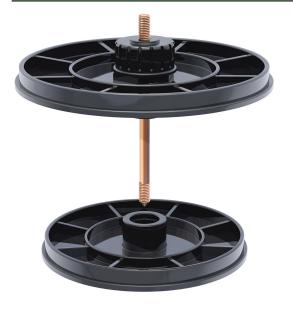

## **Double Flange Earth Rod Seal**

A waterproof earth electrode **Double Flange Earth Rod Seal** for use in constructions where internal earths are specified.

Unique design allows the seals to be used with a broad range of rod diameters. Use with PPIT-G **Plastic Inspection Pit** (page EAR:26).

## Benefits:

Additional Earth Rods can be driven at a later date, with no additional parts or causing damage to the Earth Rod Seal.