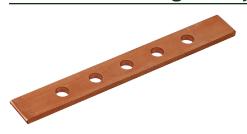

## Earth Bars (for Light Duty Plastic Inspection Pit)

Kingsmill **Inspection Pit Earth Bars** are used to facilitate testing of the earth electrode or earthing system.

The **Earth Bar** can be fitted width ways in a slot (one) provided. The **Earth Bar** allows for multiple conductor connections.

| DESCRIPTION    | OVERALL SIZE<br>(mm) L x W x T | HOLE SIZE<br>(mm) | WEIGHT<br>(kg) | PART NO. |
|----------------|--------------------------------|-------------------|----------------|----------|
| 5 hole Pit Bar | 200 x 25 x 6                   | 11                | 0.24           | PBAR5/PP |
| 7 hole Pit Bar | 200 x 25 x 6                   | 11                | 0.23           | PBAR7/PP |

Material: Copper Standard: BS:EN 13601