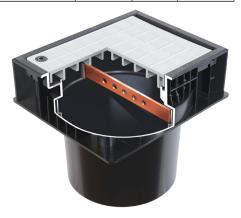

## Earth Bars (for Light Duty Plastic Inspection Pit)

Kingsmill **Inspection Pit Earth Bars** are used to facilitate testing of the earth electrode or earthing system.

The **Earth Bar** can be fitted width ways in a slot (one) provided. The **Earth Bar** allows for multiple conductor connections.