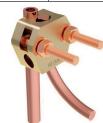

## Rod to Cable Clamps (GUV Type)

**Rod to Cable Clamps (GUV Type)** are designed to join various sizes of cable to earth electrodes/rebars etc. They have a high resistance to corrosion and are mechanically strong to ensure a lasting connection.

Material: High Tensile Copper Alloy (body) 99.9% HD Copper ('U' bolt)

**Standard:** BS:EN 62561-1, Class H **Tightening torque:** 12Nm

CGUV16 & CGUV70