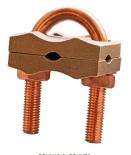

## Rod to Cable Clamps (GUV Type)

**Rod to Cable Clamps (GUV Type)** are designed to join various sizes of cable to earth electrodes/rebars etc. They have a high resistance to corrosion and are mechanically strong to ensure a lasting connection.

Material: High Tensile Copper Alloy (body) 99.9% HD Copper ('U' bolt)

**Standard:** BS:EN 62561-1, Class H **Tightening torque:** 12Nm

CGUV16 & CGUV70