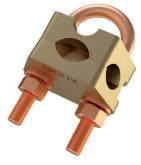

## Rod to Cable Clamps (GUV Type)

**Rod to Cable Clamps (GUV Type)** are designed to join various sizes of cable to earth electrodes/rebars etc. They have a high resistance to corrosion and are mechanically strong to ensure a lasting connection.

Material: High Tensile Copper Alloy (body) 99.9% HD Copper ('U' bolt)

**Standard:** BS:EN 62561-1, Class H **Tightening torque:** 12Nm

CGUV16 & CGUV70