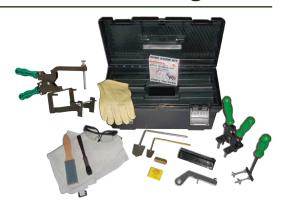

## **Exothermic welding toolkit**

| Part number | Item description                                                                                                                                                                                                                                                                                                                                                                                                                           |
|-------------|--------------------------------------------------------------------------------------------------------------------------------------------------------------------------------------------------------------------------------------------------------------------------------------------------------------------------------------------------------------------------------------------------------------------------------------------|
| KWTKIT      | Toolkit comprising: conductor cleaning brush, safety goggles, plastic tool box, spare flints, sealing putty, safety gloves, mould cleaning brush, minor burn kit, flint ignitor, safety apron (leather), earth rod driving cap (M16), handle clamp (cathodic protection), handle clamp (for type D moulds), handle clamp (for type E/F moulds), mould scraper (to suit C moulds), mould scraper (to suit D moulds) and mould support clamp |

All essential safety and operational items to carry out an exothermic weld. Each toolkit (*order KWTKIT*) contains the items listed in the table above.